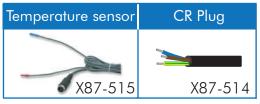

## **EconoMini**<sup>™</sup>





| Performance   | 📢)) 21dba |                  |
|---------------|-----------|------------------|
| Max flow      | Max head  | Max suction lift |
| 8 litres/hour | 8 metres  | 5 metres         |

Self-priming and running silent when either wet or dry, the EconoMini<sup>™</sup> condensate removal pump provides installers complete flexibility when it comes to positioning the pump. With a compact, lightweight package the EconoMini<sup>™</sup> can retrofit around existing pipe work or cornering trunking as well as into the ceiling void.

## Sensing Options

EconoMini™ pump available with:



## Why BlueDiamond<sup>®</sup>?



All of the BlueDiamond® pumps have the ability to run dry without burning out. Enabling them to remove any liquids, preventing organic growth inside the tubing.



Quiet in all stages of operation and not only when set to quiet mode or relying on a soft start setting.







The EconoMini™ can be mounted in any orientation up to 5m away from the air conditioning unit.