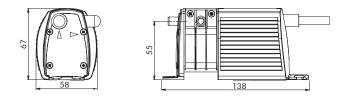

## **EconoMini**<sup>™</sup>

| Performance   | 📢)) 21dba |                  |
|---------------|-----------|------------------|
| Max flow      | Max head  | Max suction lift |
| 8 litres/hour | 8 metres  | 5 metres         |

Self-priming and running silent when either wet or dry, the EconoMini<sup>™</sup> condensate removal pump provides installers complete flexibility when it comes to positioning the pump. With a compact, lightweight package the EconoMini<sup>™</sup> can retrofit around existing pipe work or cornering trunking as well as into the ceiling void.