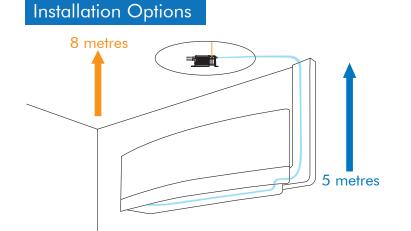

The EconoMini™ can be mounted in any orientation up to 5m away from the air conditioning unit.