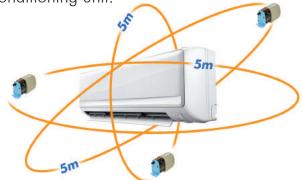

The EconoMini™ can be mounted in any orientation up to 5m away from the air conditioning unit.