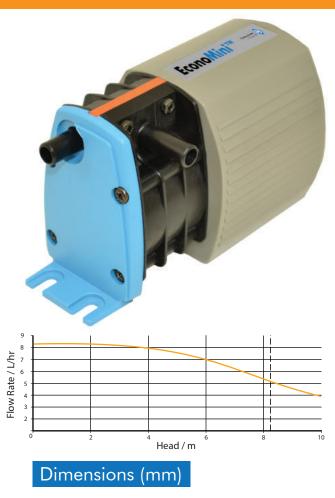

## **EconoMini**<sup>™</sup>

| Performance   | 📢)) 21dba |                  |
|---------------|-----------|------------------|
| Max flow      | Max head  | Max suction lift |
| 8 litres/hour | 8 metres  | 5 metres         |